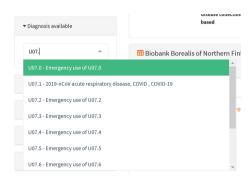

- Upcoming attributes on the level of biobanks = institutions
  - Ability to setup ICDA-compliant collections
- Data model open for suggestions

- ► Attributes on the level of collections = data/samples (upcoming)
  - U07.1 disease emergency code assigned by WHO

#### **DIRECTORY - STATUS OF 31/03**

▶ No collections advertising U07.1 yet