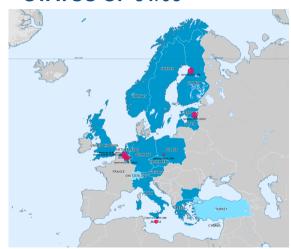

#### **DIRECTORY - STATUS OF 31/03**

► Currently 8 biobanks in the COVID-19 network